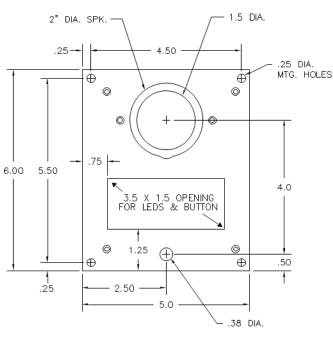

UL60950-I Compliance:

See page 2 for Panel Adaptors and Dimensions (IP6002-2 & IP6002-3)

PO Box 59 Windsor, NJ 08561 92 N Main St., Bldg. 18A Windsor, NJ 08561

Contact: info@emcomsys.com +1 (609) 585-5500 www.emcomsys.com

IP6002-2
Janus / VPP Compatible

IP6002-3
Comtrol Compatible

PO Box 59 Windsor, NJ 08561 92 N Main St, Bldg. 18A Windsor, NJ 08561 Contact: info@emcomsys.com +1 (609) 585-5500 www.emcomsys.com