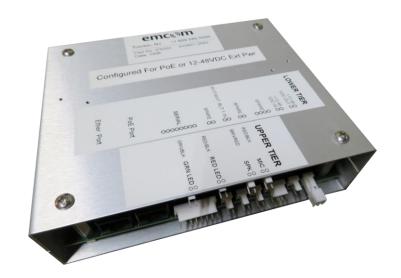

## IP6002- Modular VoIP Phone Board with Rugged Housing

The IP6002 is an electronics only, full-duplex, intelligent hands-free emergency assistance phone that provides VoIP (Voice over Internet Protocol) communications utilizing SIP (Session Initiation Protocol). This IP telephone unit is ideal for applications behind elevator car operating panels or any indoor area that requires emergency assistance communications. The IP6002 is programmed via a web browser or is remotely supervised, tested and programmed using an Emcom Systems EmVista Maintenance Station. It is designed to work in new applications or with Emcom's retrofit adaptor panels that replace existing analog elevator phones.

## **Advantages**

- Remote Programming and Volume Adjustment via Web Browser or EmVista Maintenance
- **Auxiliary Contact Closures**
- 3 Port IP Switch for Accessories (IP Camera)
- 2 Year Warranty
- Wide Operating Temp. Range
- Compatible with Various Elevator Phone Panels
- DIN Rail available for mounting purpose

## **Specification**

Dimensions: 5.75" H x 4.75" W x 1.70" D

Material: **Aluminum** 

Connectors: 2 RJ-45, 2 Aux. Contacts, 1 Power

Operating Temp:  $-30^{\circ}$  C to  $+60^{\circ}$  C ( $-22^{\circ}$ F to  $+121^{\circ}$ F)