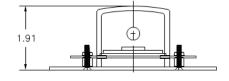

## **Dimensions**

## **Specification**

Dimensions: 5.75" H x 4.75" W x 1.70" D

Material: **Aluminum** 

Connectors: 2 RJ-45, 2 Aux. Contacts, 1 Power

Operating Temp:  $-30^{\circ}$  C to  $+60^{\circ}$  C ( $-22^{\circ}$ F to  $+121^{\circ}$ F)