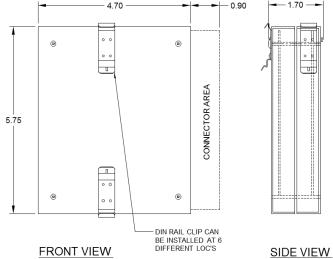

## **Dimensions**

## **Specification**

Dimensions: 5.75" H x 4.75" W x 1.70" D

Material: **Aluminum** 

Connectors: 2 RJ-45, 2 Aux. Contacts, 1 Power

Operating Temp:  $-30^{\circ}$  C to  $+60^{\circ}$  C ( $-22^{\circ}$ F to  $+121^{\circ}$ F)