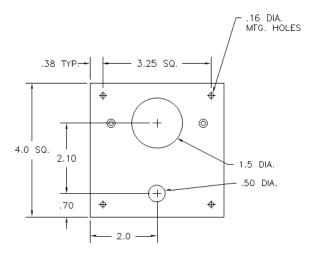

UL60950-I Compliance:

See page 2 for Panel Adaptors and Dimensions (IP6002-2 & IP6002-3)

PO Box 59 Windsor, NJ 08561 92 N Main St., Bldg. 18A Windsor, NJ 08561

Contact: info@emcomsys.com +1 (609) 585-5500 www.emcomsys.com

IP6002-2
Janus / VPP Compatible

IP6002-3
Comtrol Compatible

PO Box 59 Windsor, NJ 08561 92 N Main St, Bldg. 18A Windsor, NJ 08561 Contact: info@emcomsys.com +1 (609) 585-5500 www.emcomsys.com